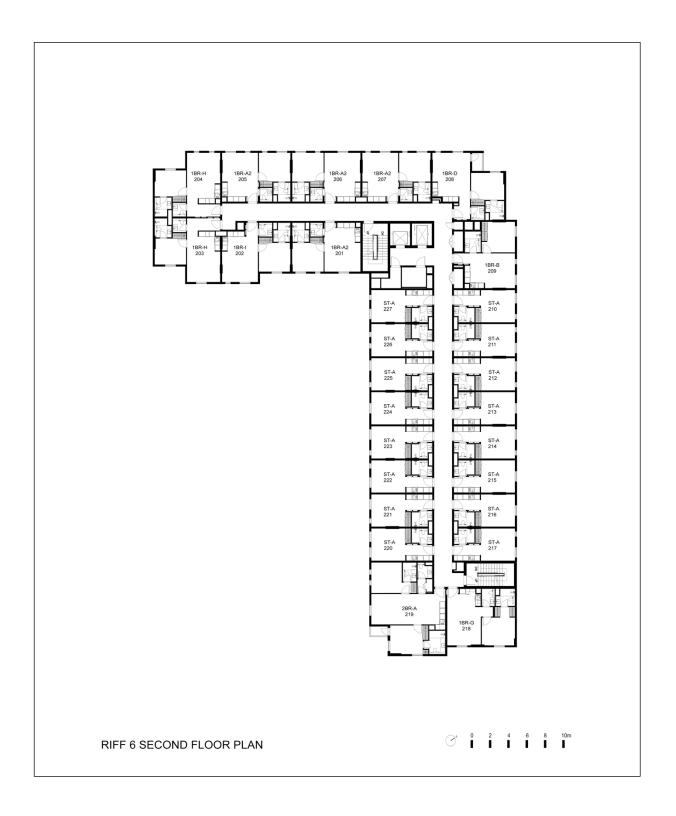

\*\*\* End Of The Report \*\*\*

Unit Number: 203

Unit Area : 50.10 sqm ( 539 sqft )

Key Plan

RIFF 6 - Second Floor Plan