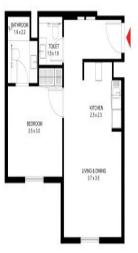

### **Unit Details:**

| S No. | Unit Particulars       | Unit Details |
|-------|------------------------|--------------|
| 1     | Block / Building:      | RIFF6        |
| 2     | Unit Number:           | RIFF6203     |
| 3     | Bedrooms:              | 1            |
| 4     | Type:                  | 1 BR TYPE H  |
| 5     | Plot Area (Sq.ft)      |              |
| 6     | Saleable Area (Sq.ft): | 539          |
| 7     | Purchase Price (AED):  | AED 652,000  |

\*\*\* End Of The Report \*\*\*

Unit Number: 203

Unit Area : 50.10 sqm ( 539 sqft )

Key Plan

RIFF 6 - Second Floor Plan