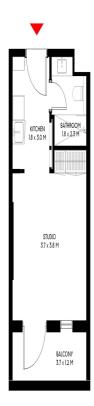

## **Unit Details:**

| S No. | Unit Particulars       | Unit Details    |
|-------|------------------------|-----------------|
| 1     | Block / Building:      | RIFF3           |
| 2     | Unit Number:           | RIFF3G07        |
| 3     | Bedrooms:              | Studio          |
| 4     | Type:                  | Studio TYPE A-1 |
| 5     | Plot Area (Sq.ft)      |                 |
| 6     | Saleable Area (Sq.ft): | 365             |
| 7     | Purchase Price (AED):  | AED 493,000     |

# EAST VILLAGE PHASE 1

Unit Number: G07 Total Unit Area: 33.90 sqm (365 sqft)

Key Plan:

RIFF 3 - Ground Floor Plan