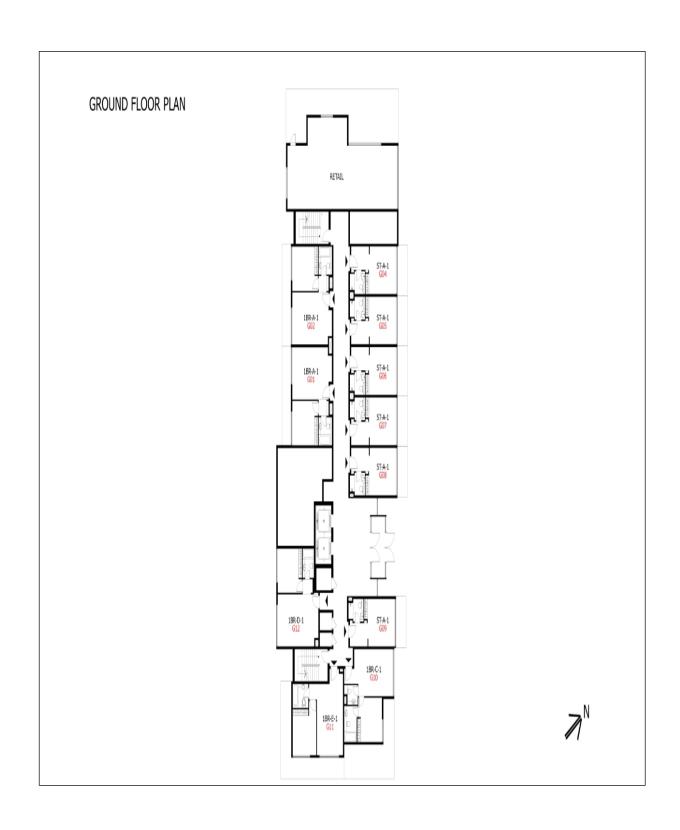

# EAST VILLAGE PHASE 1

Unit Number: G07 Total Unit Area: 33.90 sqm (365 sqft)

Key Plan:

RIFF 3 - Ground Floor Plan